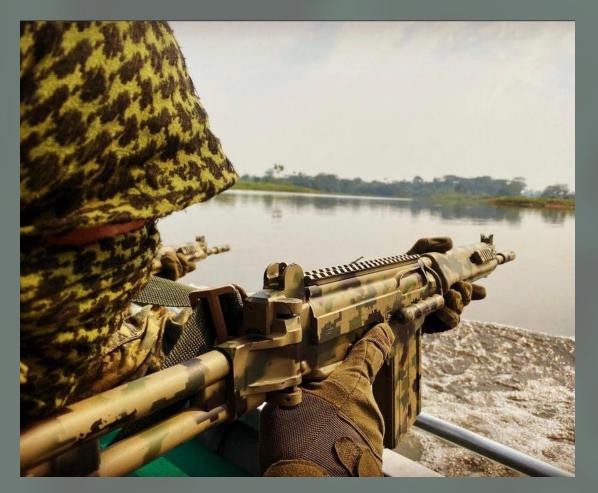

### POLICE SPECIAL OPERATIONS GROUP TO COMBAT DRUG TRAFFICKING IN THE AMAZON RAINFOREST

### POLICE SOF PATROL TO IN THE AMAZON RIVER

#### BOAT EVACUATION FOR HUNDREDS OF KILOMETERS CAN BE THE UNIQUE WAY TO REMOVE A WOUNDED VICTIM TO A HOSPITAL

# **BOPE/AC PATROL TO CATCH NARCOS INSIDE THE FORREST**

FIND LANDING AREAS TO PERFORM A OFFICER WOUNDED FAST HELICOPTER EVACUATION CAN TAKE A LONG TIME IN THE FORREST