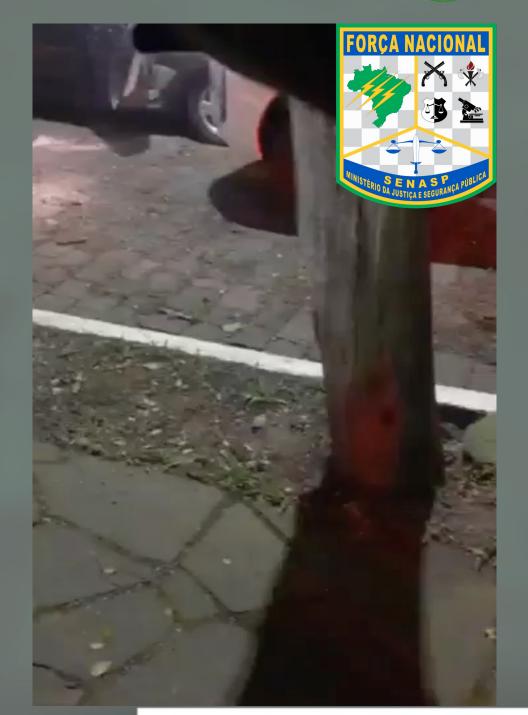

Y, THE WAY TO A TRAUMA CENTER MAY BE BLOCKED BY HEAVY-ARMED CRIMINALS, DELAYING ATTENTION TO AN INJURED POLICE OFFICER



# SALGUEIRO PE







#### **NO TRAUMA CENTER**

- STATE CAPITAL DISTANCE 500 KM
- NO BLOOD BANK AVALIABLE AT LOCAL HOSPITAL



### **SALGUEIRO PE**



#### FEDERAL POLICE SPECIAL OPERATIONS TEAM



#### Plane robbery attempt in Salgueiro, PE, ends with the death of six bank robbers

According to information from the Federal Police, the group operated in Bahia and Pernambuco. They were trying to steal a valuables transport plane on the runway at Salgueiro airport.



## SALGUEIRO PE





#### CRIMINALS POSSESSED WEAPONS USED IN WARS SUCH AS A .50 CALIBER MACHINE GUN



### IS HE SURVIVED IN AUSTERE SETTING ?

### OUR TRAINING FOR POLICE SOF ARE ENOUGH?

WE NEED MORE!!





# **POLICE SOF** HI-DANGER CONFLICT

#### AUSTERE OR FEW MEDICAL RESOURCES PLACES

# LONG TIME TO EVACUATION

**BAD OUTCOMES** 









#### **NO TRAUMA CENTER**

- STATE CAPITAL DISTANCE 600 KM
- NO BLOOD BANK AVALIABLE



# **PORTO XAVIER**

# Police officer shot dead after confrontation with group suspected of attacking bank in Porto Xavier

Private Fabiano Heck Lunkes, 34, was shot in the chest and the bullet went through his bulletproof vest. The Military Brigade was laying siege to a forest in the town of Linha 1° de Março when the criminals opened fire.





# **PORTO XAVIER**

#### PATROL TO FIND THE CRIMINALS IN AN AREA WITH FEW RESOURCES





DUE WEATHER CONDITIONS IN THIS AREA A MEDICAL EVACUATION USING HELICOPTER, ARE NOT AVALIABLE ALL THE TIMES



## **PORTO XAVIER**



M