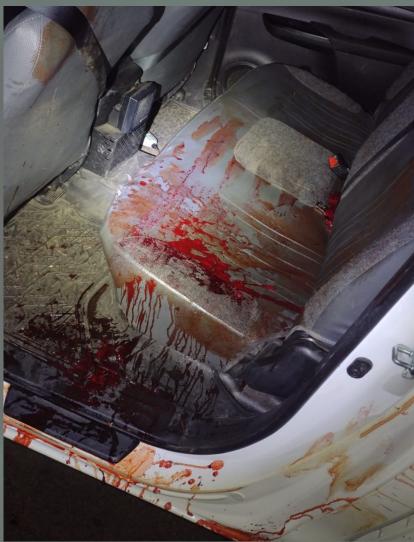

local newspaper translation





\* Image from security camera



# CRIMINAL USING THE SAME POLICE UNIFORM TO COMMIT CRIMES LIKES ROBERY AND MURDER

#### Criminals killed in confrontation with the police in Porto Alegre had rifles and wore uniforms similar to those of the Military Brigade.

In the shooting, a soldier was shot three times and is hospitalized.

\*local newspaper translation





# F.R.C. 33 Y POLICE OFFICER



#### **VISIBLE WOUNS AND TCCC INTERVENTIONS**

CHEST LEFT FOREARM RIGHT LEG LEFT LEG CHEST SEAL TOURNIQUET TOURNIQUET TOURNIQUET



# EVACUATION - FAST - POLICE VEHICLE Lindóia. Dital Cristo Redentor OCRISTO Pizza Porto Alegre **8 - 12 min** 5,6 km ida Centro Humanístico - Fundação Gaucha do... - AVERAGE DISTANCE 6 KM - TIME TO TRAUMA CENTER: 10 MIN



# EVACUATION





### POLICE OFFICER BLOOD ON THE FLOOR AND IN THE POLICE VEHICLE





# ER ROOM

- MASSIVE BLEEDING>MULTIPLE WOUNDS>KEEP TQ
- NO ADVANCED AYRWAY INTERVENTIONS
- CHEST WOUND, NO PTX SYMPTOMS
- HEMORRAGIC SHOCK RADIAL PULSE ABCENSE TACHYCARDIA, MENTAL CONFUSION
- GSW: CHEST, LEFT FOREARM AND RIGHT LEG (\*LEFT LEG WITHOUT LESION)

# ER ROOM CARE

- KEEP TQ UNTIL SURGICAL CARE
  3 WHOLE BLOOD UNITS
- TRANEXAMIC ACID
- NO ADVANCED AYRWAY INTERVATIONS



Hematology, Transfusion and Cell Therapy Volume 43, Supplement 1, October 2021, Page S396

IMPLEMENTAÇÃO DO PROTOCOLO DE SANGUE TOTAL NO HOSPITAL CRISTO REDENTOR/RS ESPECIALISTA EM TRAUMA





### **INJURY DETAILS**

#### CHEST - STERNUM FRACTURE (NO PTX); LEFT FOREARM - ULNA FRACTURE (NO VASCULAR LESIONS); **RIGHT LEG - POPLITEAL ARTERY COMPLE