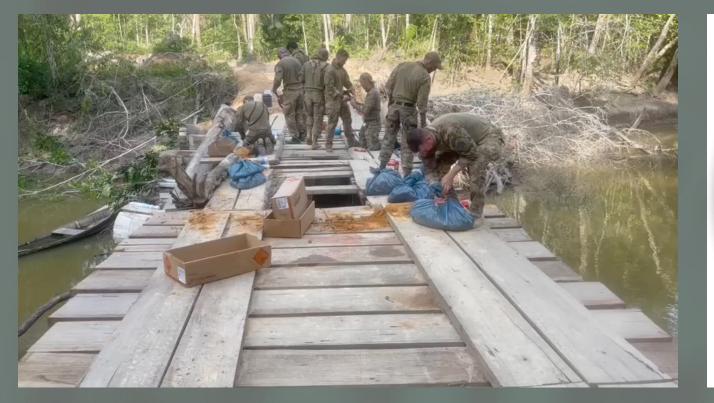

### FIGHT AGAINST ILEGAL MINING DEFLORESTATION

THE BOMB SQUAD OF THE FEDERAL POLICE SPECIAL FORCES UNIT USES EXPLOSIVES TO DESTROY PATHS, EQUIPMENT, VEHICLES USED FOR ILLEGAL DEFORESTATION AND MINING THAT CANNOT BE REMOVED FOR LOGISTICAL REASONS