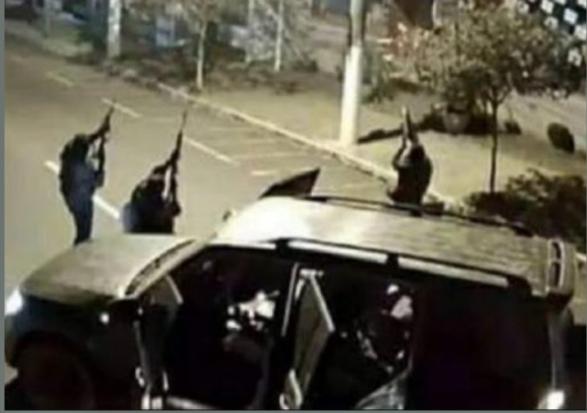

# *"POLICE OFFICER IS SERIOUSLY INJURED AND FOUR CRIMINALS ARE KILLED IN PORTO ALEGRE DURING CONFRONTATION"*

\*local newspaper translation

**CRIMINAL GUNS AND EQUIPAMENTS:** 

9MM PISTOLS 5.66 RIFLES BODY ARMOR

• "POLICE OFFICER IS SHOT IN CONFRONTATION, AND NEEDS BLOOD **DONATION IN PORTO** ALEGRE"

Image Rio Grande do Sul Military Police website

\*local newspaper translation

\* Image from security camera

#### Criminals killed in confrontation with the police in Porto Alegre had rifles and wore uniforms similar to those of the Military Brigade.

In the shooting, a soldier was shot three times and is hospitalized.