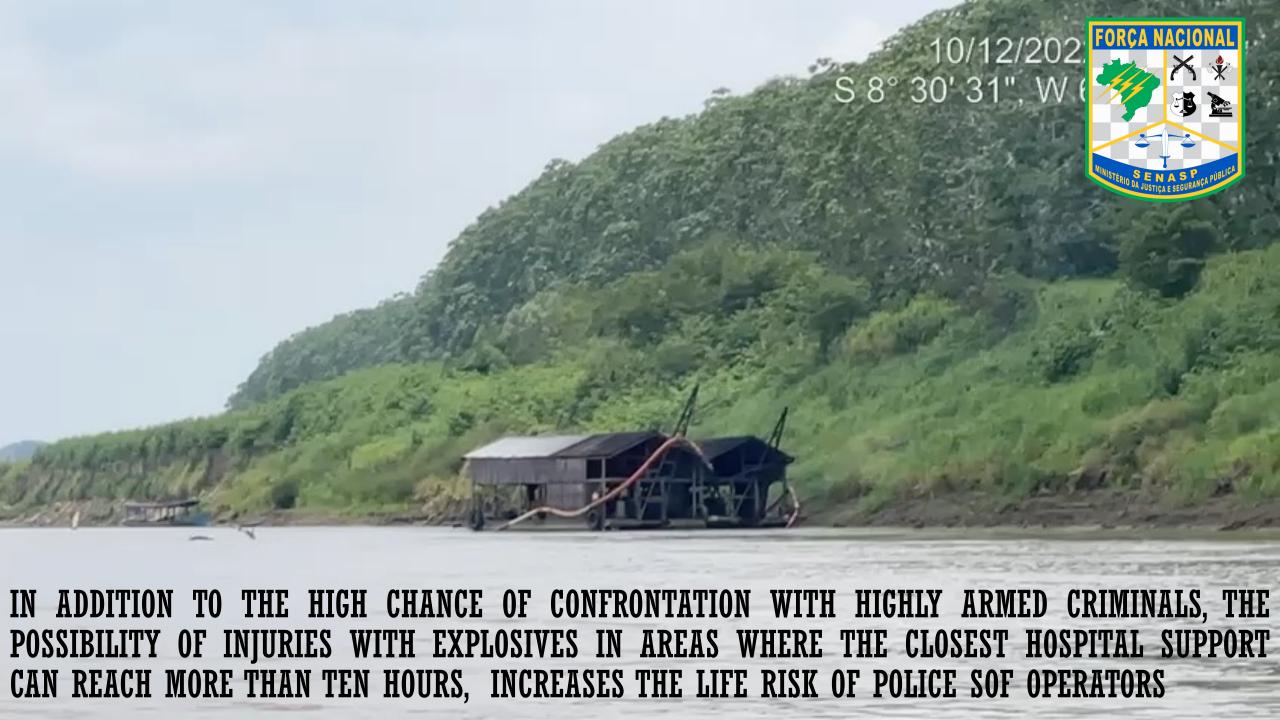

#### BOAT EVACUATION FOR HUNDREDS OF KILOMETERS CAN BE THE UNIQUE WAY TO REMOVE A WOUNDED VICTIM TO A HOSPITAL

### FIGHT AGAINST ILEGAL MINING DEFLORESTATION

THE BOMB SQUAD OF THE FEDERAL POLICE SPECIAL FORCES UNIT USES EXPLOSIVES TO DESTROY PATHS, EQUIPMENT, VEHICLES USED FOR ILLEGAL DEFORESTATION AND MINING THAT CANNOT BE REMOVED FOR LOGISTICAL REASONS