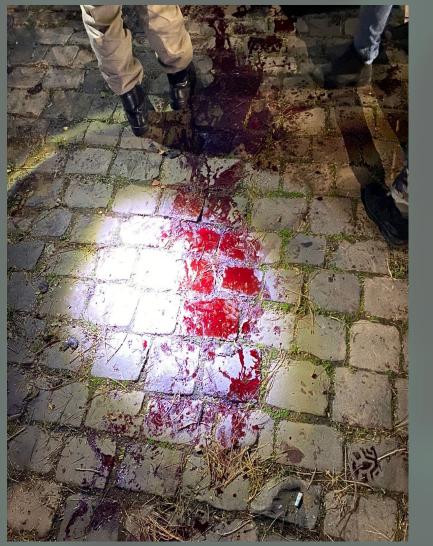

\*local newspaper translation





\* Image from security camera



# CRIMINAL USING THE SAME POLICE UNIFORM TO COMMIT CRIMES LIKES ROBERY AND MURDER

#### Criminals killed in confrontation with the police in Porto Alegre had rifles and wore uniforms similar to those of the Military Brigade.

In the shooting, a soldier was shot three times and is hospitalized.

\*local newspaper translation





# F.R.C. 33 Y POLICE OFFICER



#### **VISIBLE WOUNS AND TCCC INTERVENTIONS**

CHEST LEFT FOREARM RIGHT LEG LEFT LEG CHEST SEAL TOURNIQUET TOURNIQUET TOURNIQUET



# EVACUATION - FAST - POLICE VEHICLE Lindóia. Dital Cristo Redentor OCRISTO Pizza Porto Alegre **8 - 12 min** 5,6 km ida Centro Humanístico - Fundação Gaucha do... - AVERAGE DISTANCE 6 KM - TIME TO TRAUMA CENTER: 10 MIN



# EVACUATION





### POLICE OFFICER BLOOD ON THE FLOOR AND IN THE POLICE VEHICLE





# ER ROOM

- MASSIVE BLEEDING>MULTIPLE WOUNDS>KEEP TQ
- NO ADVANCED AYRWAY INTERVENTIONS
- CHEST WOUND, NO PTX SYMPTOMS
- HEMORRAGIC SHOCK RADIAL PULSE ABCENSE TACHYCARDIA, MENTAL CONFUSION
- GSW: CHEST, LEFT FOREARM AND RIGHT LEG (\*LEFT LEG WITHOUT LESION)

# ER ROOM CARE

- KEEP TQ UNTIL SURGICAL CARE
  3 WHOLE BLOOD UNITS
- TRANEXAMIC ACID
- NO ADVANCED AYRWAY INTERVATIONS



Hematology, Transfusion and Cell Therapy Volume 43, Supplement 1, October 2021, Page S396

IMPLEMENTAÇÃO DO PROTOCOLO DE SANGUE TOTAL NO HOSPITAL CRISTO REDENTOR/RS ESPECIALISTA EM TRAUMA





### **INJURY DETAILS**

#### CHEST - STERNUM FRACTURE (NO PTX); LEFT FOREARM - ULNA FRACTURE (NO VASCULAR LESIONS); **RIGHT LEG - POPLITEAL ARTERY COMP