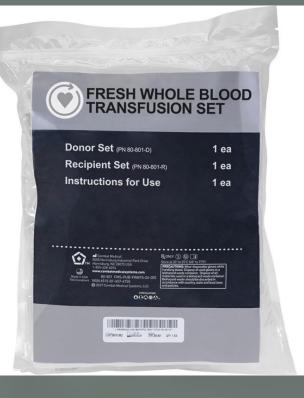

# FRESH WHOLE BLOOD ON POLICE SOF

- SOF OPERATORS HAVE REGULAR TRAINING TRAINING; - TRAINING IN NEW HABILITIES TO PERFORM THE FWW **TRANSFUSION TAKE FEW TIME AND RESOURSES** - SOF OFFICERS HAVE HIGH COMITMENT AND HIGH **MOTOR SKILLS** - THE MOST SOF TEAMS IN BRAZIL HAVE DOCTORS ON UNIT

# FRESH WHOLE BLOOD ON POLICE SOF

## FRESH WHOLE BLOOD ON POLICE SOF

# FRESHWHOLE BLOOD IN POLICE SOF