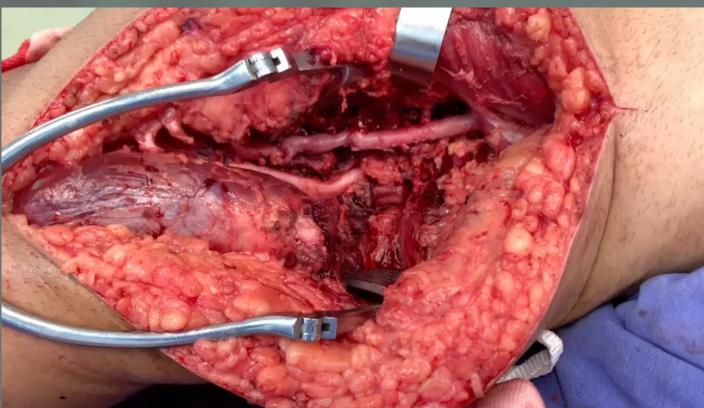

#### CHEST - STERNUM FRACTURE (NO PTX); LEFT FOREARM - ULNA FRACTURE (NO VASCULAR LESIONS); **RIGHT LEG - POPLITEAL ARTERY COMPLETE SECTION**

#### **POPLITEAL ARTERY AFTER BYPASS**