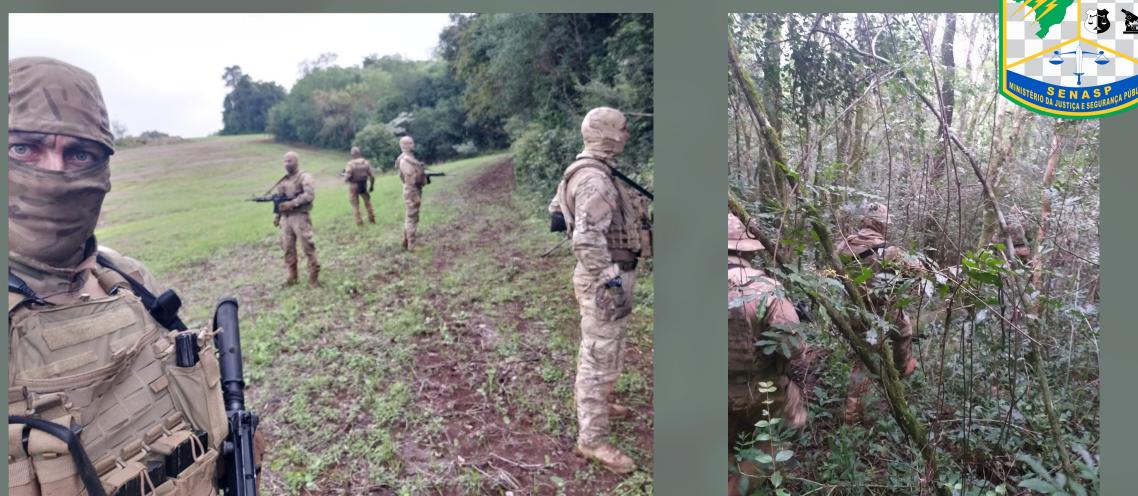

# **BOPE/AC PATROL TO CATCH NARCOS INSIDE THE FORREST**

FIND LANDING AREAS TO PERFORM A OFFICER WOUNDED FAST HELICOPTER EVACUATION CAN TAKE A LONG TIME IN THE FORREST

### FIGHT AGAINST ILEGAL MINING DEFLORESTATION

THE BOMB SQUAD OF THE FEDERAL POLICE SPECIAL FORCES UNIT USES EXPLOSIVES TO DESTROY PATHS, EQUIPMENT, VEHICLES USED FOR ILLEGAL DEFORESTATION AND MINING THAT CANNOT BE REMOVED FOR LOGISTICAL REASONS