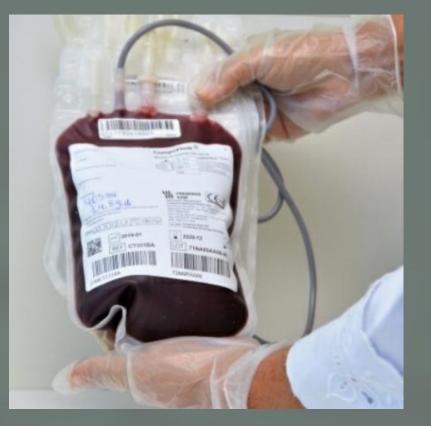

# **BLOOD & SURGEON**

# EARLY BLOOD TRANSFUSION

# EARLY BLOOD TRANSFUSION IN POLICE

- SMALL INFRASTRUCTURE WITHOUT **STORAGE EQUIPAMENT;** - SMALL GROUPS - LIMITED EQUIPAMENT - LONG TIME MISSION - HIGH TEMPERATURES

# FRESH WHOLE BLOOD ON POLICE SOF

- SOF OPERATORS HAVE REGULAR TRAINING TRAINING; - TRAINING IN NEW HABILITIES TO PERFORM THE FWW **TRANSFUSION TAKE FEW TIME AND RESOURSES** - SOF OFFICERS HAVE HIGH COMITMENT AND HIGH **MOTOR SKILLS** - THE MOST SOF TEAMS IN BRAZIL HAVE DOCTORS ON UNIT