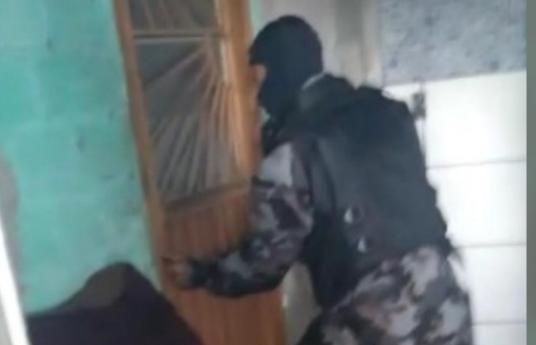

# *"POLICE OFFICER IS SERIOUSLY INJURED AND FOUR CRIMINALS ARE KILLED IN PORTO ALEGRE DURING CONFRONTATION"*

\*local newspaper translation

**CRIMINAL GUNS AND EQUIPAMENTS:** 

9MM PISTOLS 5.66 RIFLES BODY ARMOR

• "POLICE OFFICER IS SHOT IN CONFRONTATION, AND NEEDS BLOOD **DONATION IN PORTO** ALEGRE"

Image Rio Grande do Sul Military Police website

\*local newspaper translation

\* Image from security camera

# CRIMINAL USING THE SAME POLICE UNIFORM TO COMMIT CRIMES LIKES ROBERY AND MURDER

#### Criminals killed in confrontation with the police in Porto Alegre had rifles and wore uniforms similar to those of the Military Brigade.

In the shooting, a soldier was shot three times and is hospitalized.