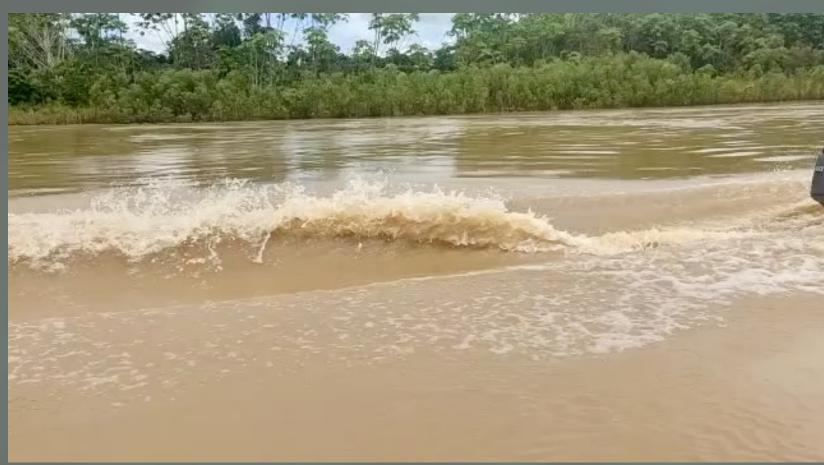

### POLICE SOF PATROL TO IN THE AMAZON RIVER

#### BOAT EVACUATION FOR HUNDREDS OF KILOMETERS CAN BE THE UNIQUE WAY TO REMOVE A WOUNDED VICTIM TO A HOSPITAL