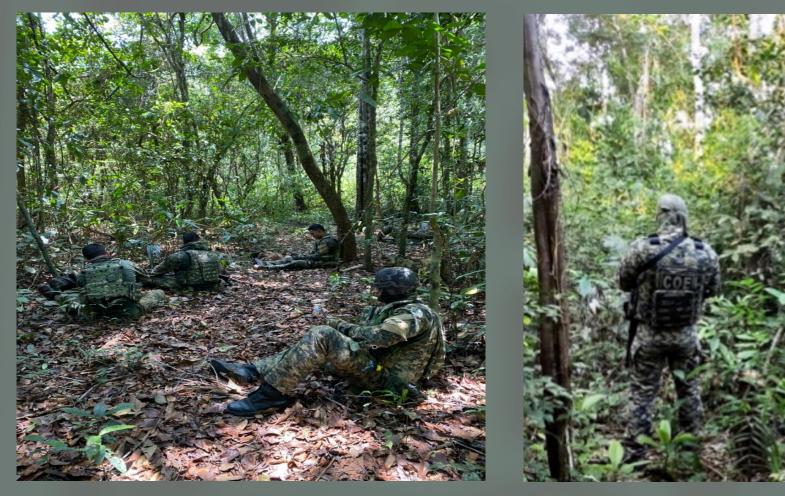

### POLICE SPECIAL OPERATIONS GROUP TO COMBAT DRUG TRAFFICKING IN THE AMAZON RAINFOREST

# **BOPE/AC PATROL TO CATCH NARCOS INSIDE THE FORREST**

FIND LANDING AREAS TO PERFORM A OFFICER WOUNDED FAST HELICOPTER EVACUATION CAN TAKE A LONG TIME IN THE FORREST