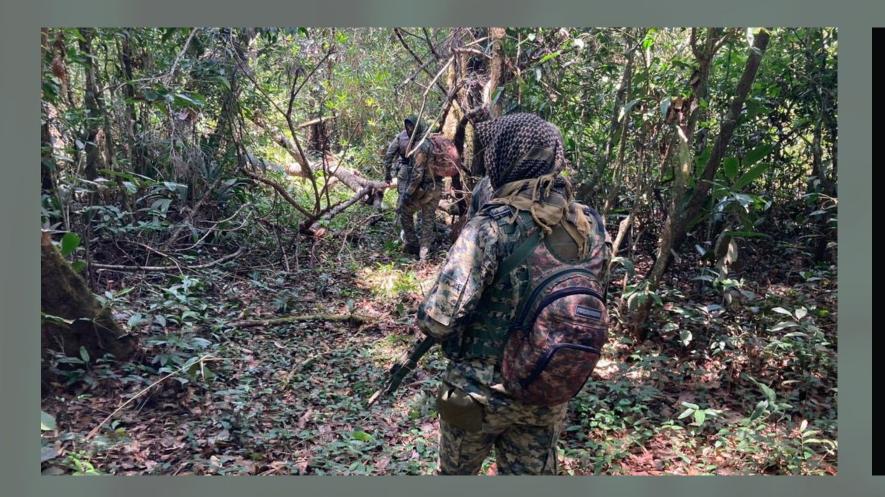

### POLICE SPECIAL OPERATIONS GROUP TO COMBAT DRUG TRAFFICKING IN THE AMAZON RAINFOREST

# **BOPE/AC PATROL TO CATCH NARCOS INSIDE THE FORREST**

FIND LANDING AREAS TO PERFORM A OFFICER WOUNDED FAST HELICOPTER EVACUATION CAN TAKE A LONG TIME IN THE FORREST