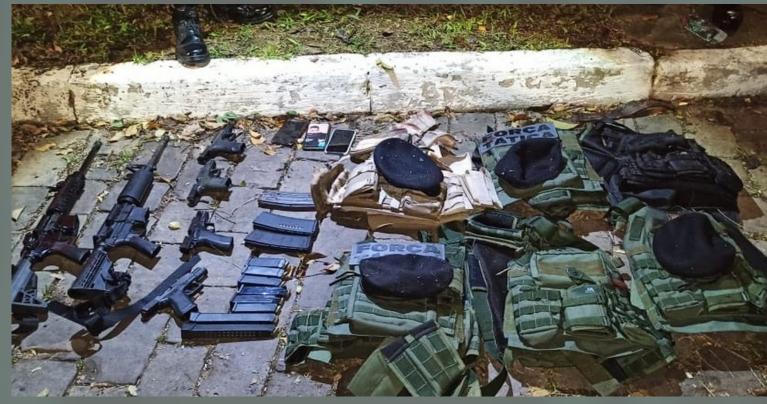

# *"POLICE OFFICER IS SERIOUSLY INJURED AND FOUR CRIMINALS ARE KILLED IN PORTO ALEGRE DURING CONFRONTATION"*

\*local newspaper translation

**CRIMINAL GUNS AND EQUIPAMENTS:** 

9MM PISTOLS 5.66 RIFLES BODY ARMOR

# CRIMINAL USING THE SAME POLICE UNIFORM TO COMMIT CRIMES LIKES ROBERY AND MURDER

#### Criminals killed in confrontation with the police in Porto Alegre had rifles and wore uniforms similar to those of the Military Brigade.

In the shooting, a soldier was shot three times and is hospitalized.