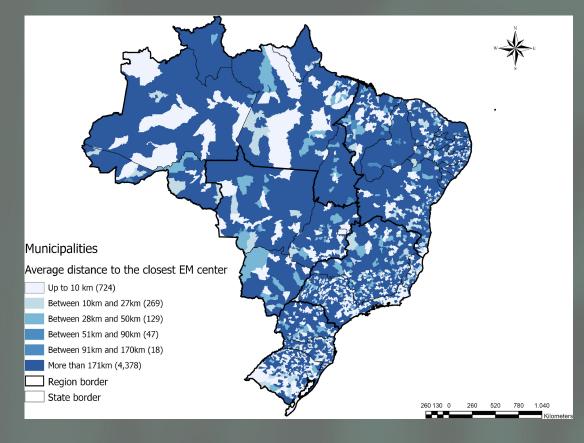

#### Municipalities

Average distance to the closest EM center

260 130 0 260 520 780 1.040