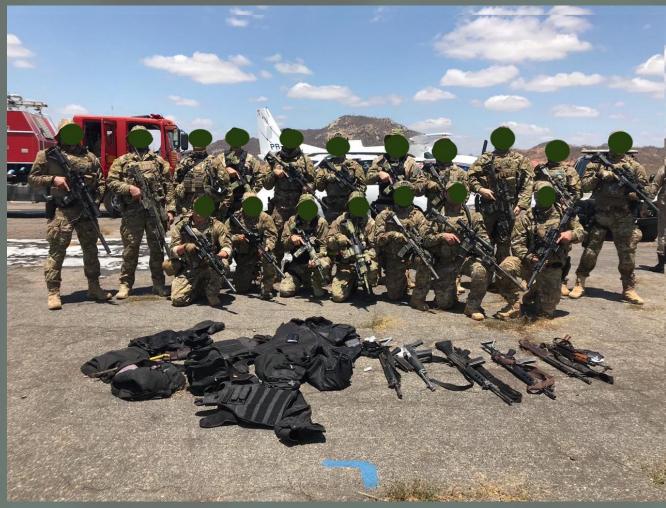

#### FEDERAL POLICE SPECIAL OPERATIONS TEAM

#### CRIMINALS POSSESSED WEAPONS USED IN WARS SUCH AS A .50 CALIBER MACHINE GUN