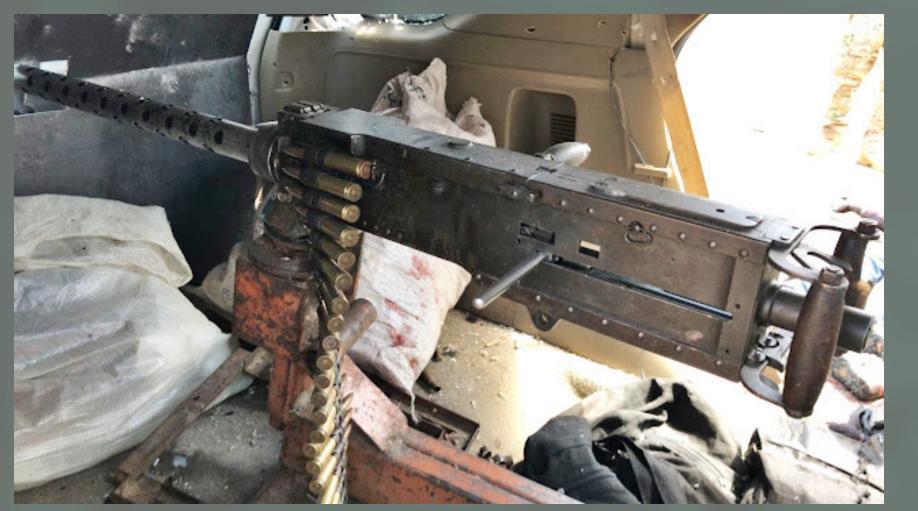

R NO POLICE SQUADS, WHICH MAKES THIS TYPE OF CRIME CHALLENGING TO BE FACED;

#### - SMALL CITIES DO NOT HAVE HOSPITALS WITH A STRUCTURE TO CARE FOR WOUNDED IN COMBAT;

- AND EVEN WHEN NEARBY, THE WAY TO A TRAUMA CENTER MAY BE BLOCKED BY HEAVY-ARMED CRIMINALS, DELAYING ATTENTION TO AN INJURED POLICE OFFICER



# SALGUEIRO PE







#### **NO TRAUMA CENTER**

- STATE CAPITAL DISTANCE 500 KM
- NO BLOOD BANK AVALIABLE AT LOCAL HOSPITAL



### **SALGUEIRO PE**



#### FEDERAL POLICE SPECIAL OPERATIONS TEAM



#### Plane robbery attempt in Salgueiro, PE, ends with the death of six bank robbers

According to information from the Federal Police, the group operated in Bahia and Pernambuco. They were trying to steal a valuables transport plane on the runway at Salgueiro airport.



## SALGUEIRO PE





#### CRIMINALS POSSESSED WEAPONS USED IN WARS SUCH AS A .50 CALIBER MACHINE GUN



### IS HE SURVIVED IN AUSTERE SETTING ?

### OUR TRAINING FOR POLICE SOF ARE ENOUGH?

WE NEED MORE!!





# **POLICE SOF** HI-DANGER CONFLICT

#### AUSTERE OR FEW MEDICAL RESOURCES PLACES

# LONG TIME TO EVACUATION

**BAD OUTCOMES** 









#### **NO TRAUMA CENTER**

- STATE CAPITAL DISTANCE 600 KM
- NO BLOOD BANK AVALIABLE



# **PORTO XAVIER**

# Police officer shot dead after confrontation with group suspected of attacking bank in Porto Xavier

Private Fabiano Heck Lunkes, 34, was shot in the chest and the bullet went through his bulletproof vest. The Military Brigade was laying siege to a forest in the town of Linha 1° de Março when the criminals opened fire.





# **PORTO XAVIER**

#### PATROL TO