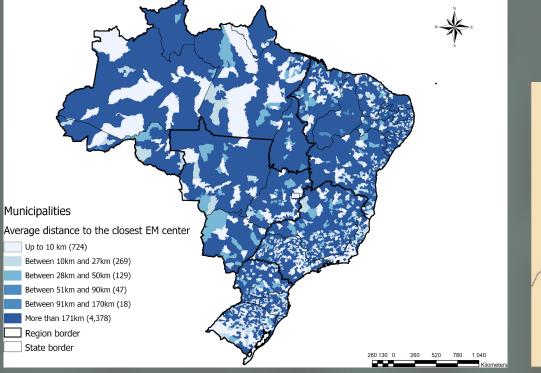

#### Municipalities

Average distance to the closest EM center

260 130 0 260 520 780 1.040