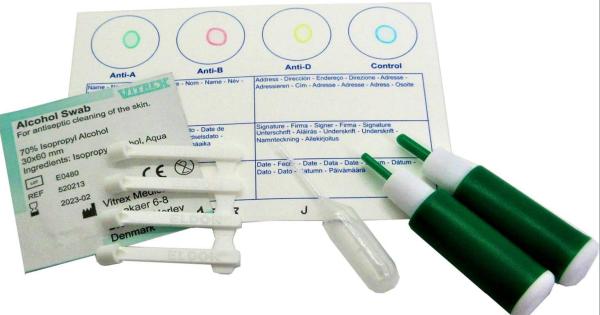

#### - PRE-SCREENED LOW TITTER O DONOS

#### - NONTITERRED 0

#### - ABO MATCH

#### - HIGH SENSITIVITY AND SPECIFICITY TEST

- BIOLOGICAL ACIDENTES SIMILAR PROTOCOLS CAN BE USED TO FOLLOW UP DONORS AND RECIPIENTS

10-20min