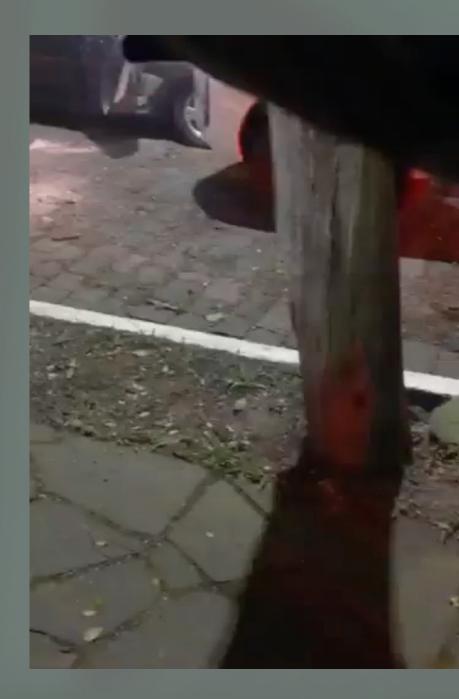

T IN BRAZIL *Thiago Braga da Silva MD* 

# *"POLICE OFFICER IS SERIOUSLY INJURED AND FOUR CRIMINALS ARE KILLED IN PORTO ALEGRE DURING CONFRONTATION"*

\*local newspaper translation



**CRIMINAL GUNS AND EQUIPAMENTS:** 

9MM PISTOLS 5.66 RIFLES BODY ARMOR





• "POLICE OFFICER IS SHOT IN CONFRONTATION, AND NEEDS BLOOD **DONATION IN PORTO** ALEGRE"



Image Rio Grande do Sul Military Police website

\*local newspaper translation





\* Image from security camera



# CRIMINAL USING THE SAME POLICE UNIFORM TO COMMIT CRIMES LIKES ROBERY AND MURDER

#### Criminals killed in confrontation with the police in Porto Alegre had rifles and wore uniforms similar to those of the Military Brigade.

In the shooting, a soldier was shot three times and is hospitalized.

\*local newspaper translation





# F.R.C. 33 Y POLICE OFFICER



#### **VISIBLE WOUNS AND TCCC INTERVENTIONS**

CHEST LEFT FOREARM RIGHT LEG LEFT LEG CHEST SEAL TOURNIQUET TOURNIQUET TOURNIQUET



# EVACUATION - FAST - POLICE VEHICLE Lindóia. Dital Cristo Redentor OCRISTO Pizza Porto Alegre **8 - 12 min** 5,6 km ida Centro Humanístico - Fundação Gaucha do... - AVERAGE DISTANCE 6 KM - TIME TO TRAUMA CENTER: 10 MIN



# EVACUATION





### POLICE OFFICER BLOOD ON THE FLOOR AND IN THE POLICE VEHICLE





# ER ROOM

- MASSIVE BLEEDING>MULTIPLE WOUNDS>KEEP TQ
- NO ADVANCED AYRWAY INTERVENTIONS
- CHEST WOUND, NO PTX SYMPTOMS
- HEMORRAGIC SHOCK RADIAL PULSE ABCENSE TACHYCARDIA, MENTAL CONFUSION
- GSW: CHEST, LEFT FOREARM AND RIGHT LEG (\*LEFT LEG WITHOUT LESION)

# ER ROOM CARE

- KEEP TQ UNTIL SURGICAL CARE
  3 WHOLE BLOOD UN