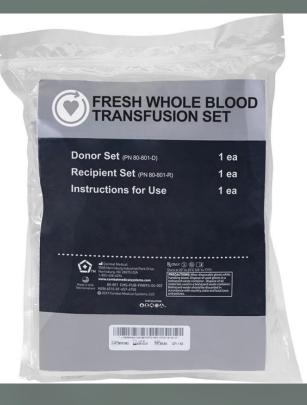

# EARLY BLOOD TRANSFUSION IN POLICE

- SMALL INFRASTRUCTURE WITHOUT **STORAGE EQUIPAMENT;** - SMALL GROUPS - LIMITED EQUIPAMENT - LONG TIME MISSION - HIGH TEMPERATURES

# FRESH WHOLE BLOOD ON POLICE SOF

- SOF OPERATORS HAVE REGULAR TRAINING TRAINING; - TRAINING IN NEW HABILITIES TO PERFORM THE FWW **TRANSFUSION TAKE FEW TIME AND RESOURSES** - SOF OFFICERS HAVE HIGH COMITMENT AND HIGH **MOTOR SKILLS** - THE MOST SOF TEAMS IN BRAZIL HAVE DOCTORS ON UNIT

# FRESH WHOLE BLOOD ON POLICE SOF

## FRESH WHOLE BLOOD ON POLICE SOF

# FRESHWHOLE BLOOD IN POLICE SOF