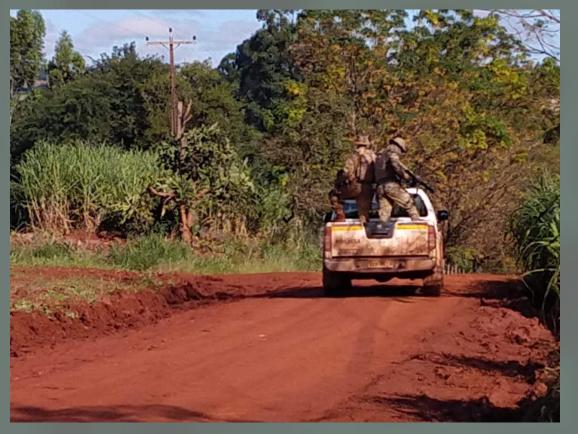

# **PORTO XAVIER**

#### PATROL TO FIND THE CRIMINALS IN AN AREA WITH FEW RESOURCES

DUE WEATHER CONDITIONS IN THIS AREA A MEDICAL EVACUATION USING HELICOPTER, ARE NOT AVALIABLE ALL THE TIMES

## **PORTO XAVIER**

MOVING AN INJURED POLICE OFFICER TO THE NEAREST HOSPITAL CAN TAKE MORE THAN TWO HOURS.

FORCA NACIO