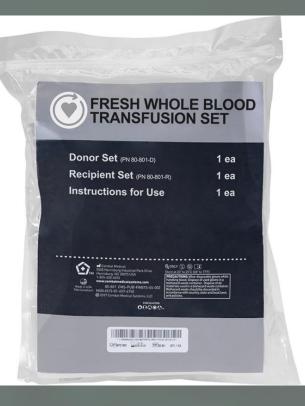

# FRESH WHOLE BLOOD ON POLICE SOF

- SOF OPERATORS HAVE REGULAR TRAINING TRAINING; - TRAINING IN NEW HABILITIES TO PERFORM THE FWW **TRANSFUSION TAKE FEW TIME AND RESOURSES** - SOF OFFICERS HAVE HIGH COMITMENT AND HIGH **MOTOR SKILLS** - THE MOST SOF TEAMS IN BRAZIL HAVE DOCTORS ON UNIT

# FRESH WHOLE BLOOD ON POLICE SOF

## FRESH WHOLE BLOOD ON POLICE SOF

# FRESHWHOLE BLOOD IN POLICE SOF