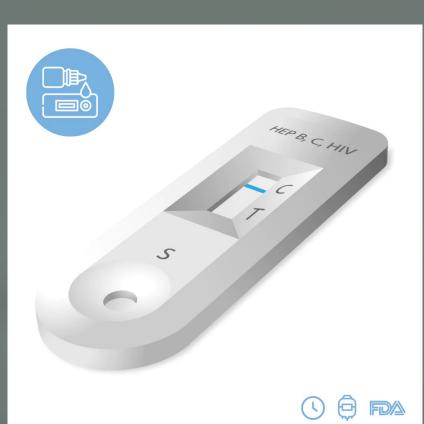

#### - HIGH SENSITIVITY AND SPECIFICITY TEST

- BIOLOGICAL ACIDENTES SIMILAR PROTOCOLS CAN BE USED TO FOLLOW UP DONORS AND RECIPIENTS

10-20min

#### - THE FWW CAN BE USED IN A SMALL CITY HOSPITALS WITHOUT BLOOD AVALIABLE, OU SURGICAL CENTER

- IF NECESSARIE DOCTORS IN SMALS HOSPITALS CAB BE ORIENTED BY SOF DOCTORS UNTIL THE EVACUATION TO A TRAUMA CENTER