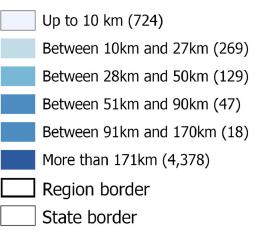

#### Municipalities

Average distance to the closest EM center

260 130 0 260 520 780 1.040