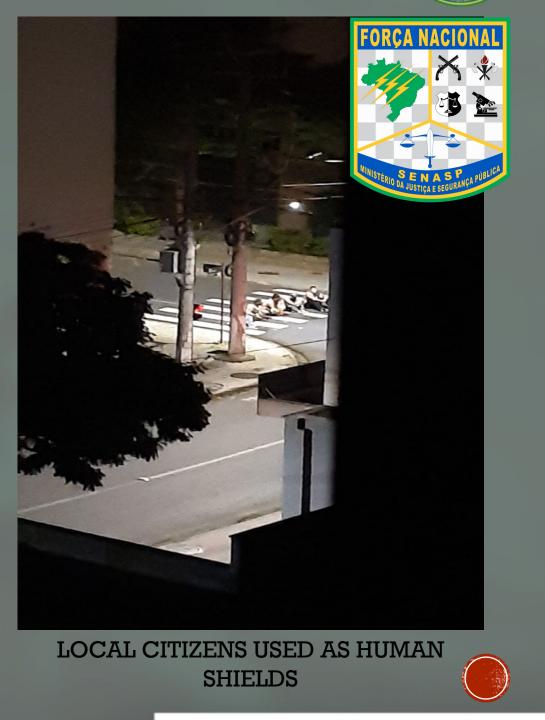

# **"NOVO CANGAÇO"** A VIOLENT KIND OF A BANK ROBBERY

- GROUP OF CRIMINALS TAKE CONTROL OF A SMALL TOWN, USING EXTREME VIOLENCE AND HOSTAGES, TO STEAL ONE OR ALL BANKS IN THE TOWN.

- TACTICS, INCLUDING EXPLOSIVES, BLOCKADES, AND THE USE OF HOSTAGES AS "HUMAN SHIELDS."